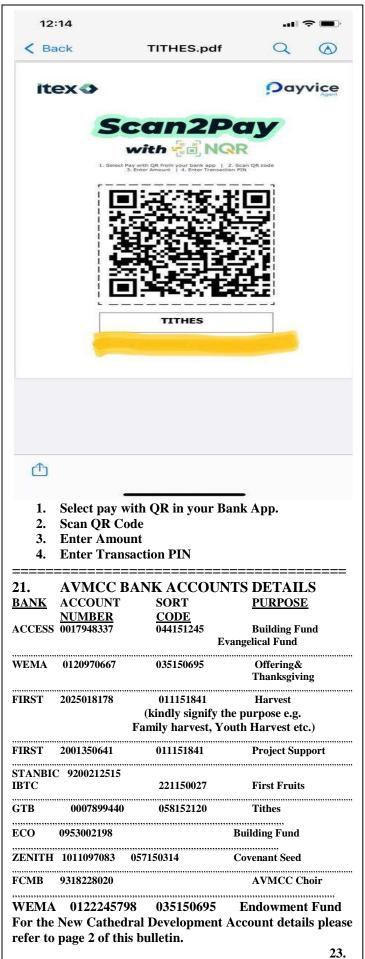

Please Take A Copy Support God's Mission through the Covenant Seed Be A Diocesan Covenant Seeder

|                                                                                                                                                                                                                          | 7 |
|--------------------------------------------------------------------------------------------------------------------------------------------------------------------------------------------------------------------------|---|
| 1. SERVICES FOR SUNDAY – 5 <sup>th</sup> February, 2023                                                                                                                                                                  |   |
| A. 7.00 am HOLY COMMUNION                                                                                                                                                                                                |   |
| Celebrant: The Dean                                                                                                                                                                                                      |   |
| The Epistle: Layreader N. Ochokwu                                                                                                                                                                                        |   |
| The Gospel: The Rev. Yinka Akinpeju                                                                                                                                                                                      |   |
| Preacher: The Rt. Rev. Dr. Rotimi Ogunbanwo                                                                                                                                                                              |   |
| Bishop – Ijebu South West                                                                                                                                                                                                |   |
| Intercessor: The Dean                                                                                                                                                                                                    |   |
| <ul> <li>Processional Hymn: CONH 66 (I)</li> </ul>                                                                                                                                                                       |   |
| <ul> <li>Worship Songs</li> </ul>                                                                                                                                                                                        |   |
| <ul> <li>Preparation to Penitence – The Ven. Gbenga Oniye</li> </ul>                                                                                                                                                     |   |
| ✤ The Epistle: 1 Corinthians 4:1-13                                                                                                                                                                                      |   |
| ✤ Gradual Hymn: CONH 821                                                                                                                                                                                                 |   |
| ✤ The Gospel: Matthew 5:1-12                                                                                                                                                                                             |   |
| ✤ SERMON                                                                                                                                                                                                                 |   |
| <ul> <li>Nicene Creed &amp; Intercession</li> </ul>                                                                                                                                                                      |   |
| <ul><li>The Peace (Let there be peace)</li></ul>                                                                                                                                                                         |   |
| Procession of Elements: CONH 822                                                                                                                                                                                         |   |
| <ul> <li>All Offerings: Choruses</li> </ul>                                                                                                                                                                              |   |
| {First Fruit, Tithes, Building, Covenant Seed, Sunday Offering &                                                                                                                                                         |   |
| All other offerings}                                                                                                                                                                                                     |   |
| The Eucharistic Prayers                                                                                                                                                                                                  |   |
| ✤ The Administration: CONH 847, 403, 548, 608                                                                                                                                                                            |   |
| ✤ The Ablution: CONH 828                                                                                                                                                                                                 |   |
| <ul> <li>Post Communion Prayer</li> </ul>                                                                                                                                                                                |   |
| Thanksgiving:                                                                                                                                                                                                            |   |
| i. Monthly Thanksgiving                                                                                                                                                                                                  |   |
| ii. Those born / or married in January                                                                                                                                                                                   |   |
| iii. Birthday thanksgiving of Engr Chuks Okonkwo                                                                                                                                                                         |   |
| and God's protection throughout year 2022.                                                                                                                                                                               |   |
| iv. The Churching of Mrs Chisombili Ezeh for the                                                                                                                                                                         |   |
| gift of a baby boy & God's numerous blessings.                                                                                                                                                                           |   |
| v. Annual Thanksgiving of Band of Peace Society                                                                                                                                                                          |   |
| and God's numerous blessings.                                                                                                                                                                                            |   |
| Presentation of 2022 Educational Support for                                                                                                                                                                             |   |
| AVMCC YOUTH Tertiary Students (page 19)                                                                                                                                                                                  |   |
| ✤ Doxology CONH 491 ( <i>pg 11</i> )                                                                                                                                                                                     |   |
| <ul> <li>Benediction</li> </ul>                                                                                                                                                                                          |   |
| <ul> <li>Notices</li> </ul>                                                                                                                                                                                              |   |
| <ul> <li>Diocesan Anthem</li> </ul>                                                                                                                                                                                      |   |
| <ul> <li>Withdrawal Hymn: CONH 435</li> </ul>                                                                                                                                                                            |   |
| WE WELCOME ALL OUR FIRST TIMERS IN JESUS NAME. WE<br>REQUEST THAT YOU PLEASE MOVE TO THE LADY'S CHAPEL<br>AFTER THE SERVICE WHERE OUR EVANGELICAL TEAM IS<br>WAITING TO ATTEND TO YOU. REMAIN BLESSED AND<br>RAPTURABLE. |   |
| BREAST FEEDING SUITE                                                                                                                                                                                                     |   |
| This opens at the back of the ALTAR from 6.30am to 2.00pm                                                                                                                                                                |   |
| on SUNDAYS to enable our nursing mothers remain BABY                                                                                                                                                                     |   |
| <b>FRIENDLY</b> within the confines of the Church during services.                                                                                                                                                       |   |
| AVMCC DEVELOPMENT FUND ACCOUNT<br>Account Name: AVMCC Development Fund<br>Account Number: 1021733207<br>Sort Code: 033154512                                                                                             |   |
| Branch Address, UBA Plc, 51A Adeniyi Jones Street, Ikeja.<br>2.                                                                                                                                                          |   |
|                                                                                                                                                                                                                          |   |